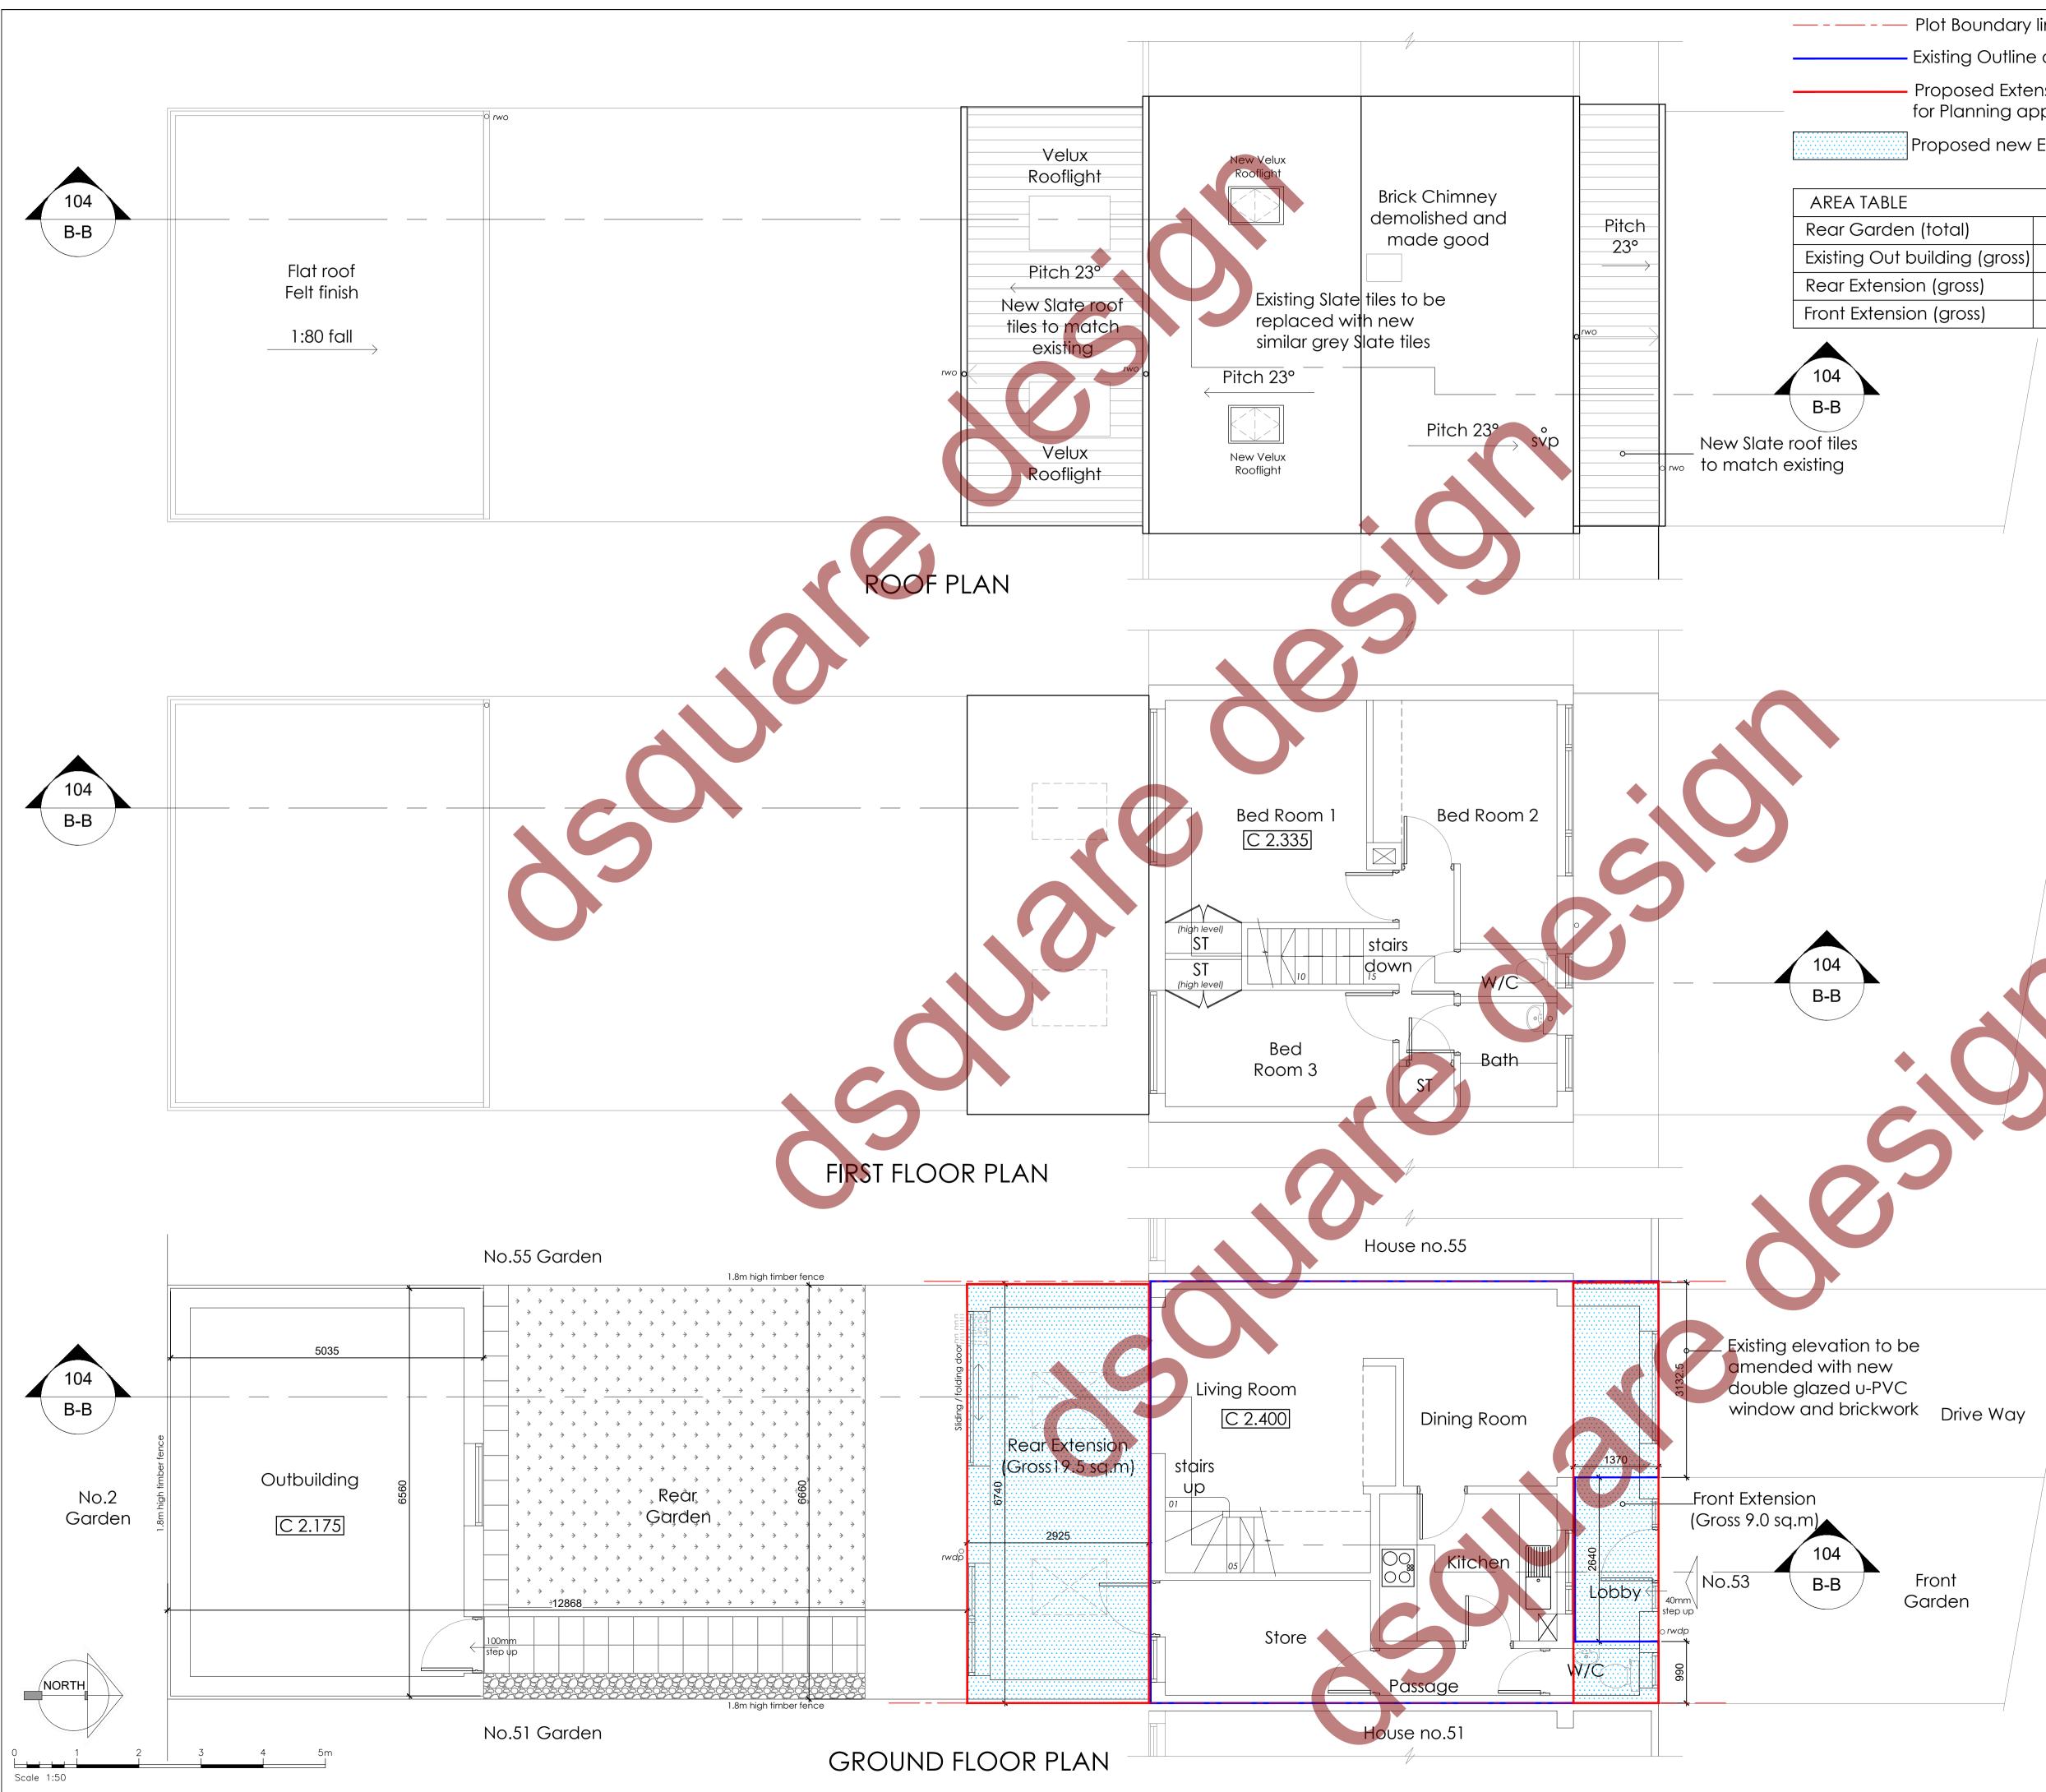

## – Existing Outline of Building

- Proposed Extension line for Planning application

Proposed new Extension

| (total)         | 105 sq.m.  |
|-----------------|------------|
| uilding (gross) | 33 sq.m.   |
| n (gross)       | 19.5 sq.m. |
| n (gross)       | 9.0 sq.m.  |
|                 |            |

## Status Planning Issue 53, Woods Avenue Project Hatfield Herts AL10 8QF Mr.&Mrs. Hasiza Client Proposed Floor Plans Title Drawn by DD 1:50 at A1 Scale 11/02/2018 Date Drawing Number Revision 012018-102 P02 $\mathbf{D}^2$ dsquare design architectural drawing services EMAIL: enquiries@dsquaredesign.co.uk www.dsquaredesign.co.uk Phone: 07896241005