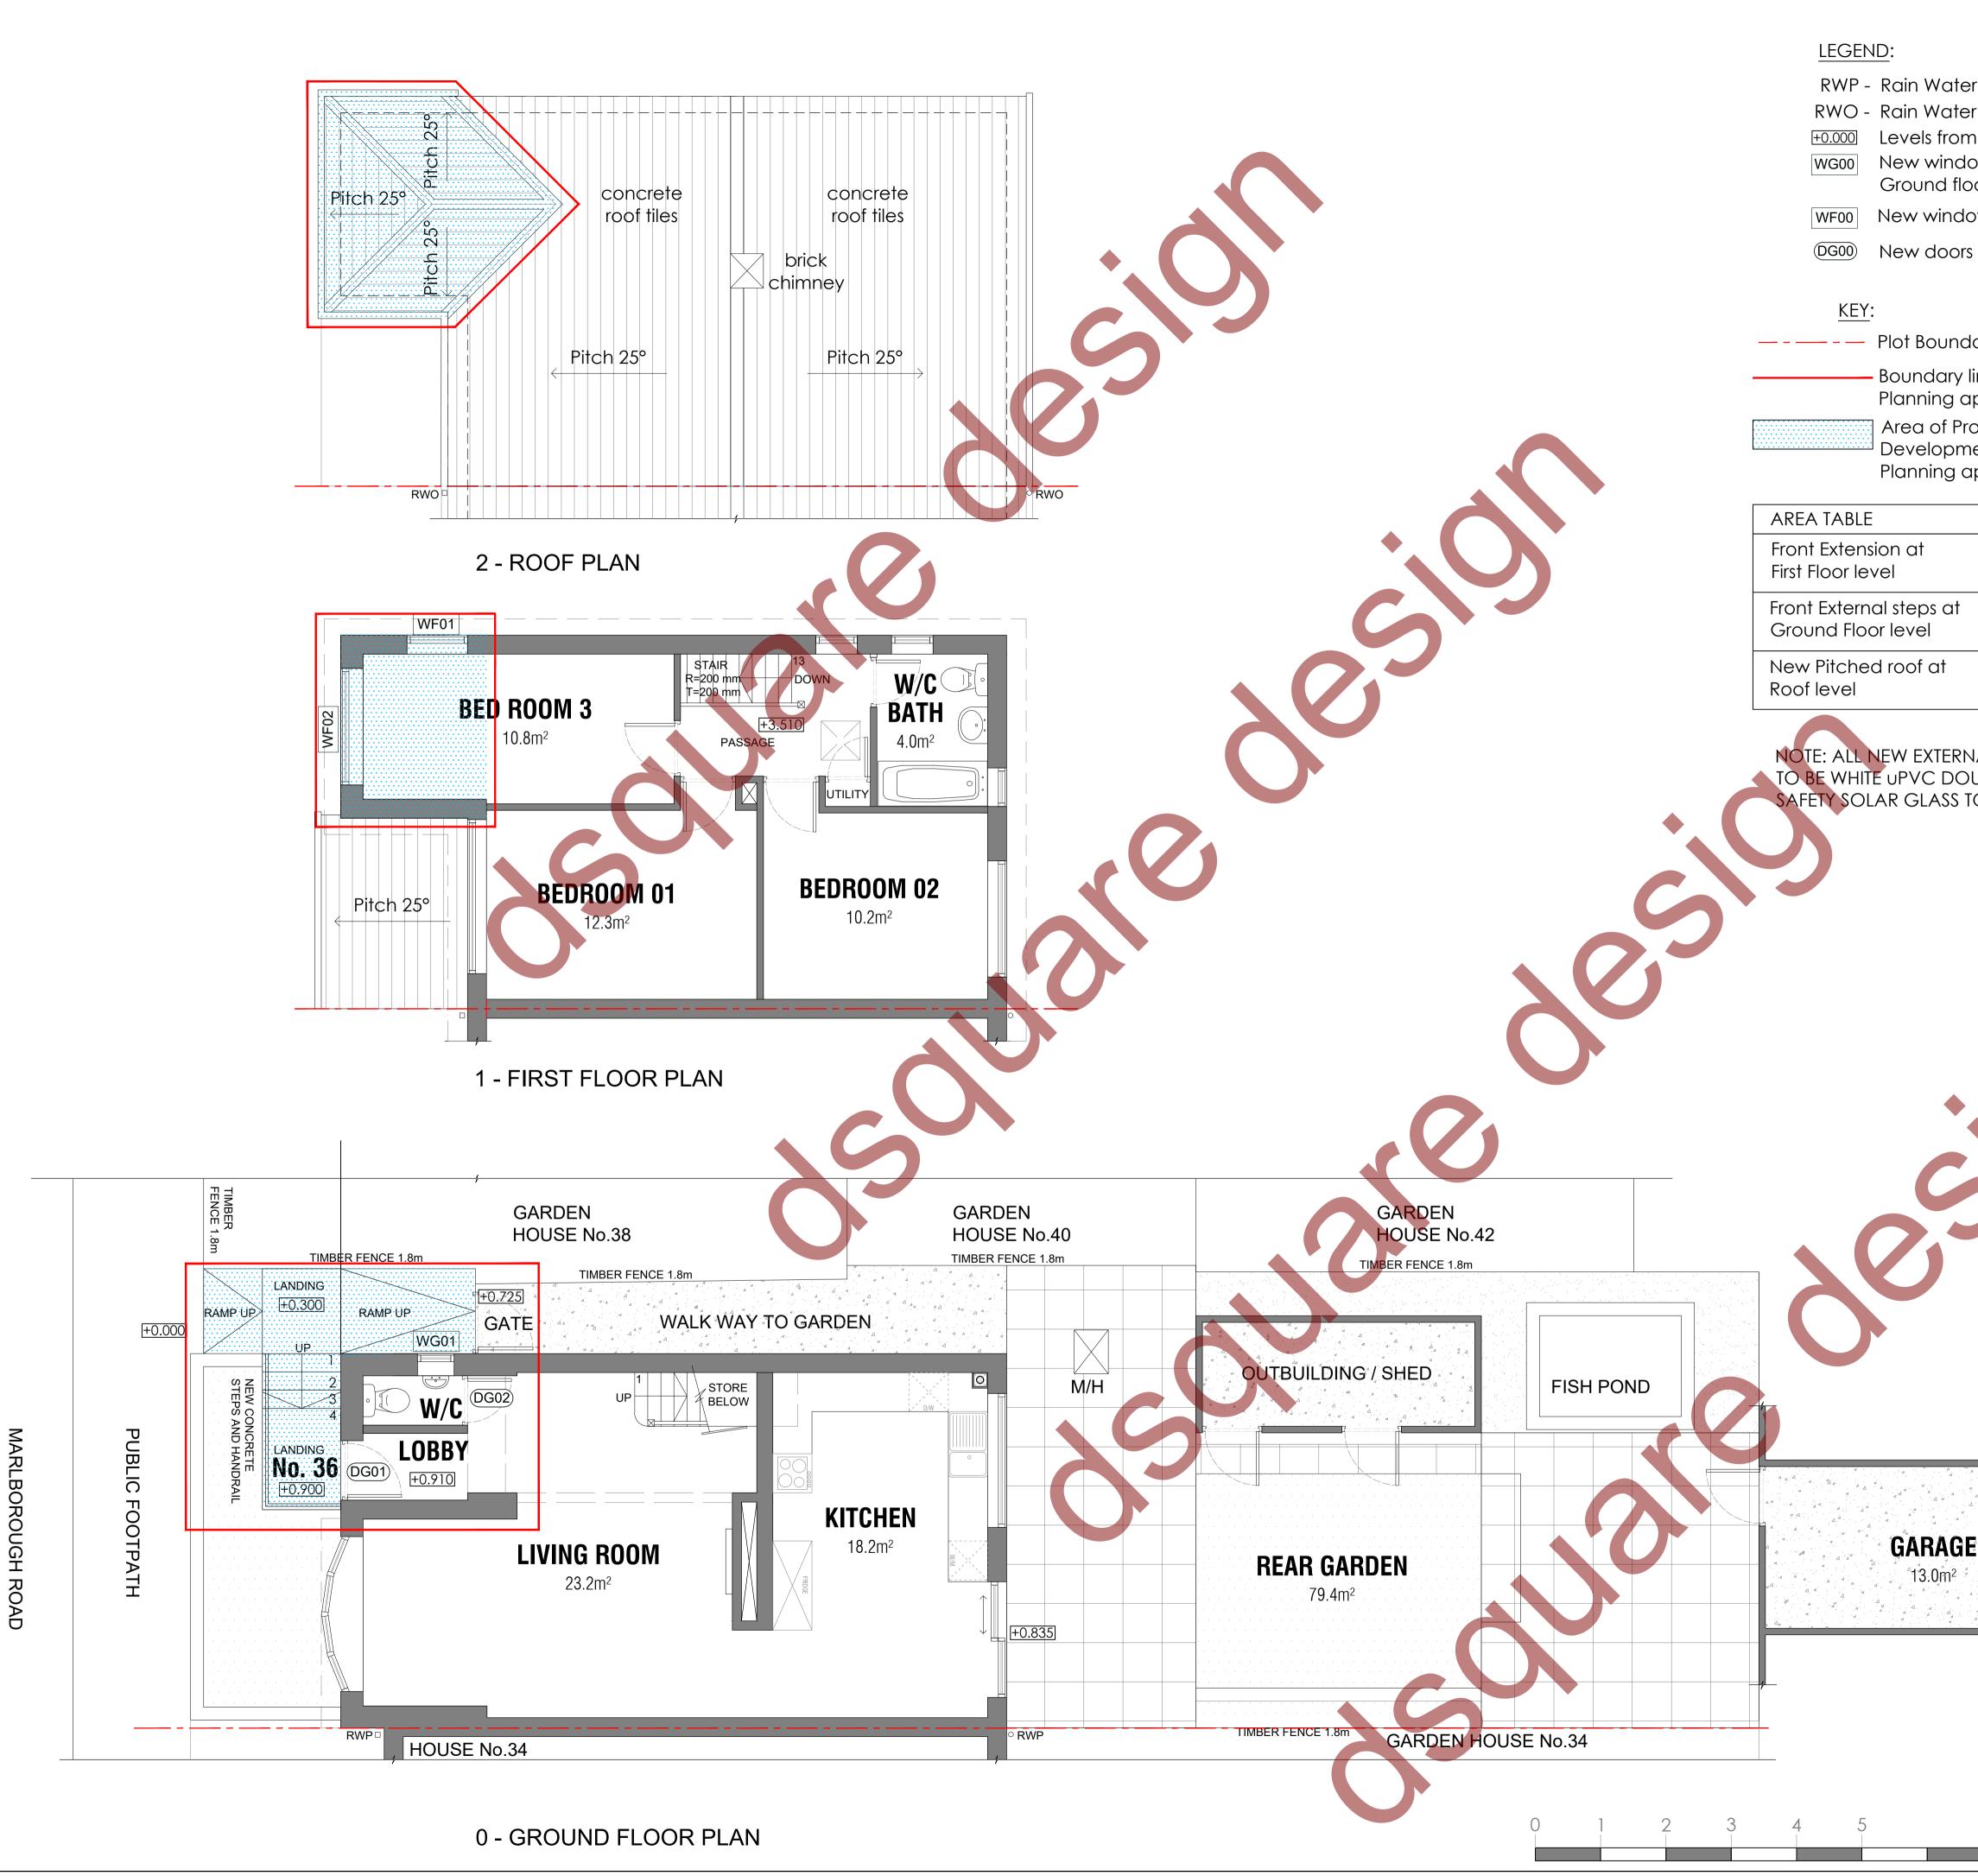

|                                                                                                   | A1 Sheet Size                                                                                                                                                                                                                                                                                                                                                                              |                                                      |                    |          |     |
|---------------------------------------------------------------------------------------------------|--------------------------------------------------------------------------------------------------------------------------------------------------------------------------------------------------------------------------------------------------------------------------------------------------------------------------------------------------------------------------------------------|------------------------------------------------------|--------------------|----------|-----|
| er Down Pipe<br>r Outlet<br>n Datum<br>ow with frosted glass at<br>por level                      | NOTES:   1. All dimensions and levels are to be checked on site by the Main Contractor before work commences. The Architect is to be informed immediately of any discrepancies.   2. Do not scale this drawing, use written dimensions only.   3. All dimensions are in millimetres unless otherwise stated.   4. All dimensions to be variefied on site.   C Copyright of dsquare design. |                                                      |                    |          |     |
| ows at First floor level                                                                          |                                                                                                                                                                                                                                                                                                                                                                                            |                                                      |                    |          |     |
| s at Ground floor level                                                                           | Rev                                                                                                                                                                                                                                                                                                                                                                                        | Date                                                 | Notes              |          |     |
| lary line<br>line for subjected<br>upplication<br>oposed new<br>ment for subjected<br>application | POI                                                                                                                                                                                                                                                                                                                                                                                        | 29/07/18                                             |                    |          |     |
| 6.0 sq.m                                                                                          |                                                                                                                                                                                                                                                                                                                                                                                            |                                                      |                    |          |     |
| 8.0 sq.m                                                                                          |                                                                                                                                                                                                                                                                                                                                                                                            |                                                      |                    |          |     |
| 10 sq.m                                                                                           |                                                                                                                                                                                                                                                                                                                                                                                            |                                                      |                    |          |     |
| VAL DOOR, WINDOWS<br>UBLE GLAZED WITH<br>TO OUTER PANE                                            | Status                                                                                                                                                                                                                                                                                                                                                                                     | Fc                                                   | or Planı           | ning     |     |
|                                                                                                   | Project                                                                                                                                                                                                                                                                                                                                                                                    | t 36, Marlborough Road<br>Stevenage<br>Herts SG2 9HN |                    |          |     |
|                                                                                                   | Client                                                                                                                                                                                                                                                                                                                                                                                     | Mr                                                   | . & Mrs. Hayd      | len      |     |
|                                                                                                   | Title Proposed Floor Plans                                                                                                                                                                                                                                                                                                                                                                 |                                                      |                    |          |     |
|                                                                                                   | Scale                                                                                                                                                                                                                                                                                                                                                                                      | 1:5                                                  | 0 at A1            | Drawn by | DD  |
|                                                                                                   | Date                                                                                                                                                                                                                                                                                                                                                                                       | 10,                                                  | /06/18             |          |     |
| NORTH                                                                                             | Drawin<br>Numbe                                                                                                                                                                                                                                                                                                                                                                            | d s (                                                | D18-102<br>Quare d |          | P01 |
| 10m                                                                                               | EMAIL: enquiries@dsquaredesign.co.uk<br>website: www.dsquaredesign.co.uk<br>Phone: 07896241005                                                                                                                                                                                                                                                                                             |                                                      |                    |          |     |