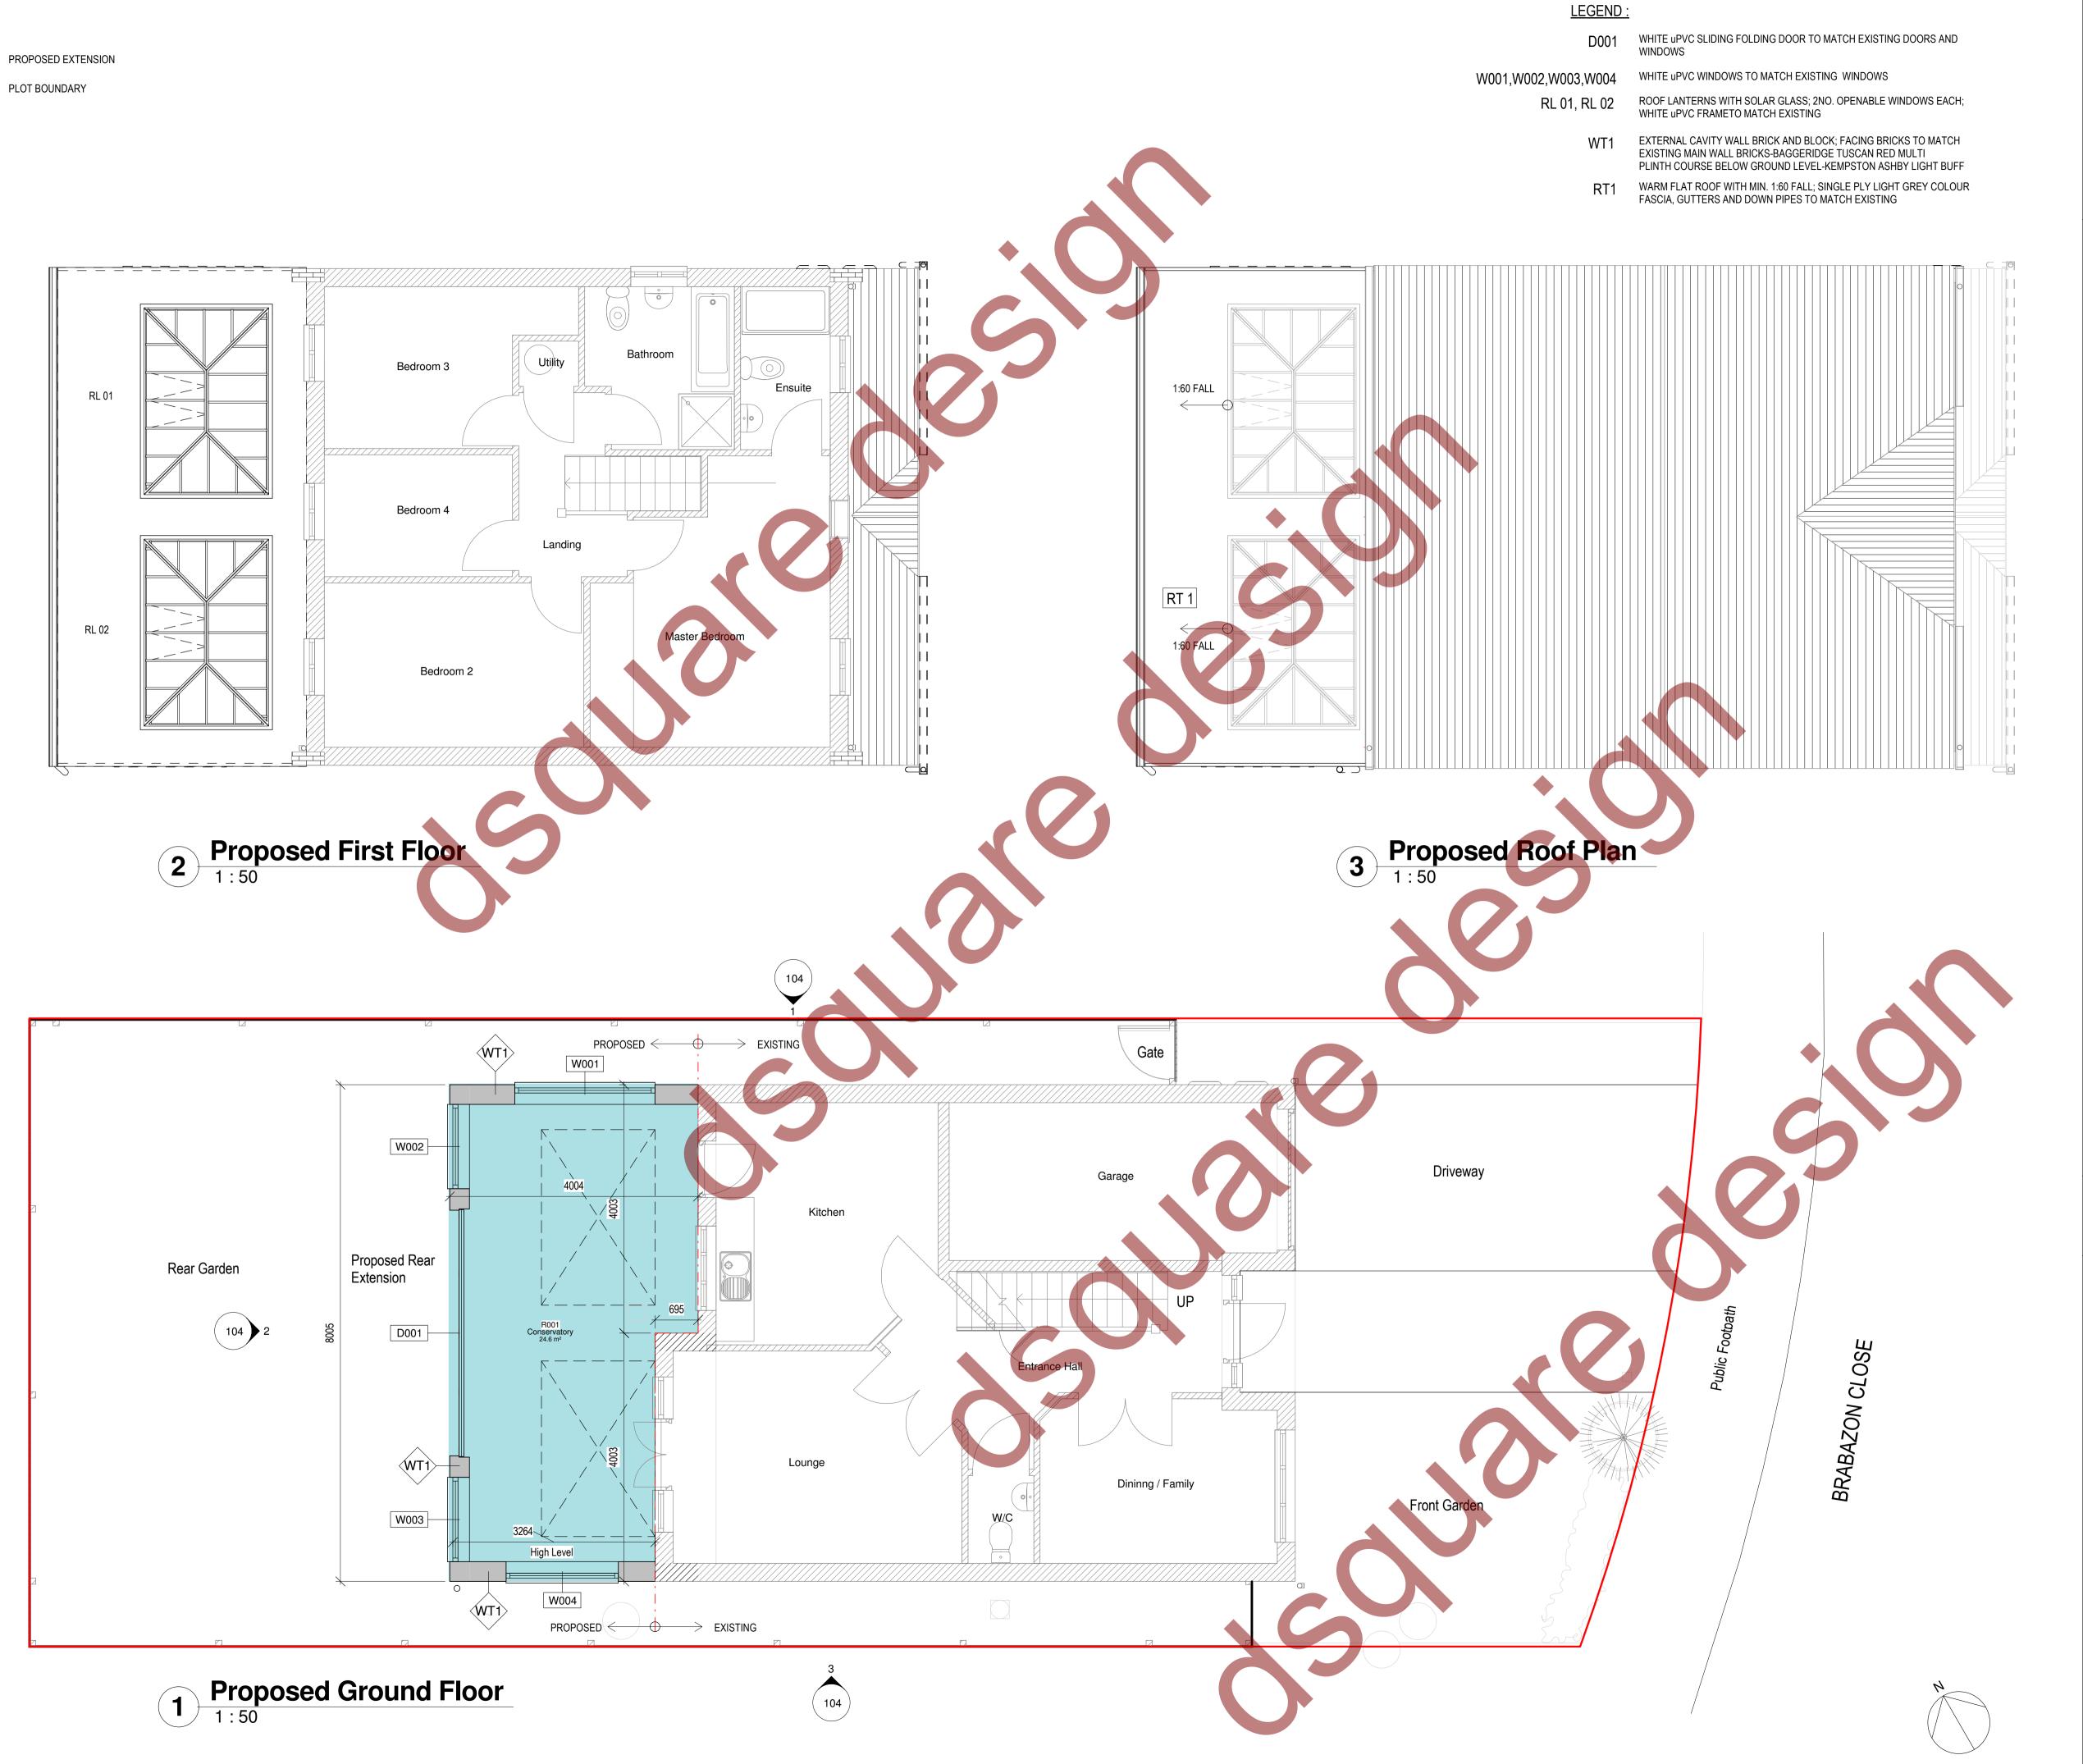

NOTES:

- 1. All dimensions and levels are to be checked on site by the Main Contractor before work commences. The Architect is to be informed immediately of any discrepancies.
- Do not scale this drawing, use written dimensions only.
  All dimensions are in millimetres unless otherwise stated.
  All dimensions to be variefied on site.
- Copyright of dsquare design.

If in doubt, ask before action.

Date Description Issued for Planning

STATUS Planning

13, Brabazon Close Shortstown Beds MK42 0FL **PROJECT** 

CLIENT Paul Donnelly

Proposed Floor Plans

DRAWN DD 1:50 14/08/18 P01 DATE REV.

32018/ 102 NUMBER

dsquare design

email: enquiries@dsquaredesign.co.uk www.dsquaredesign.co.uk Phone: 07896241005

architectural drawing services