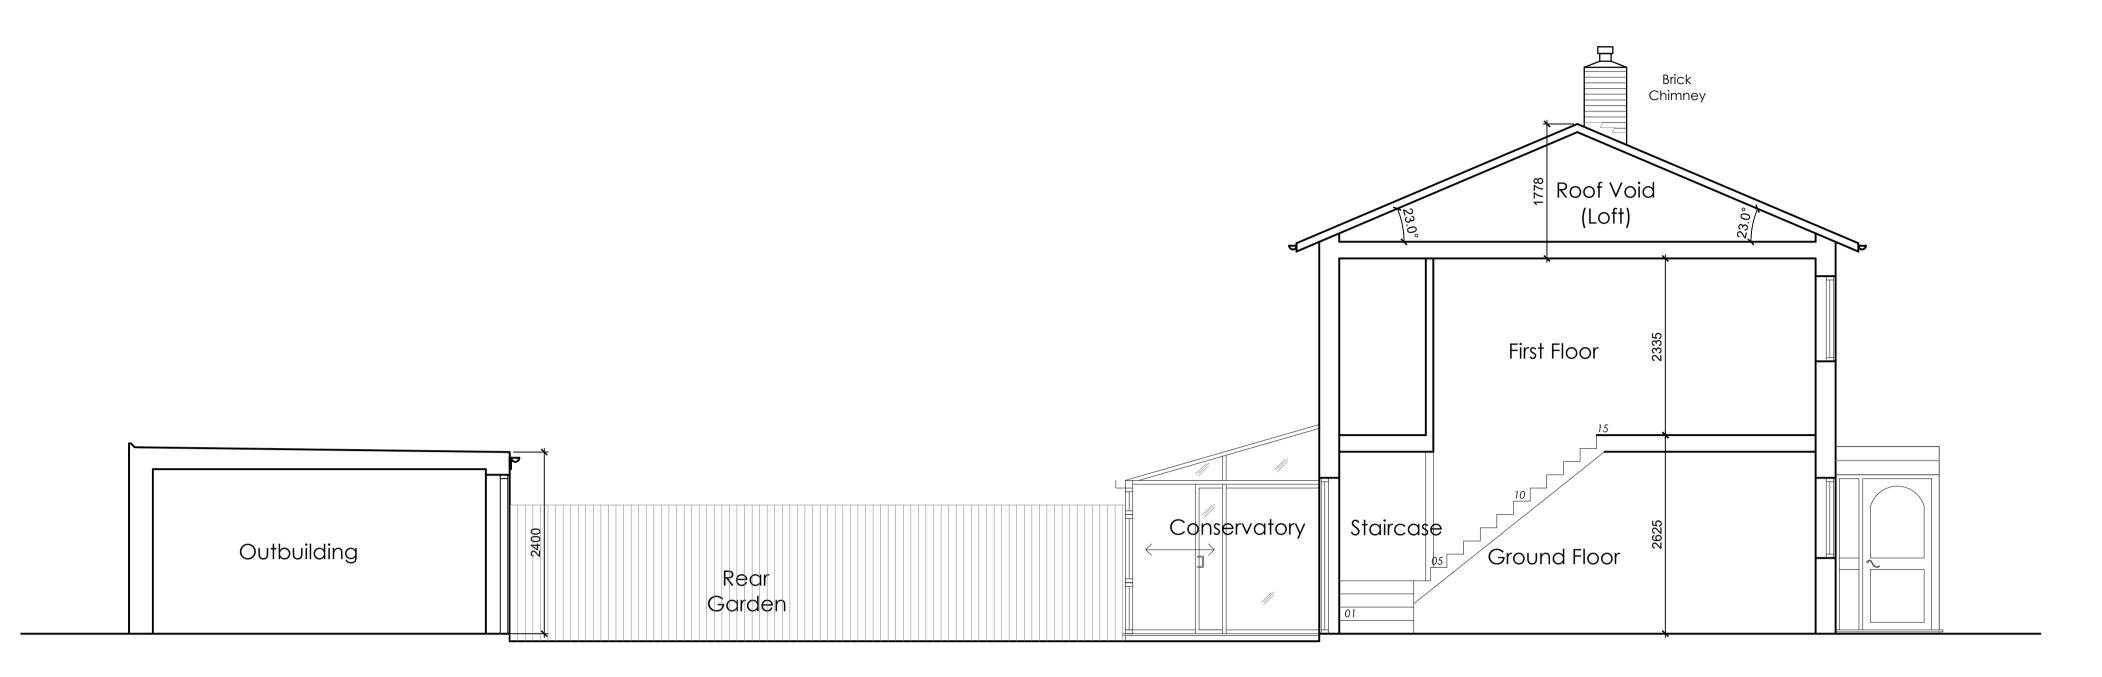

01-EXISTING SECTION A-A

02-PROPOSED SECTION B-B

3

## - Existing Outline of Building

 Proposed Extension line for Planning application Proposed new Extension

|                                               | A1 Shee                                                                                                                                                                                                                                                                                                                                                                           | et Size            |                                                                                       |                                         |            |
|---------------------------------------------