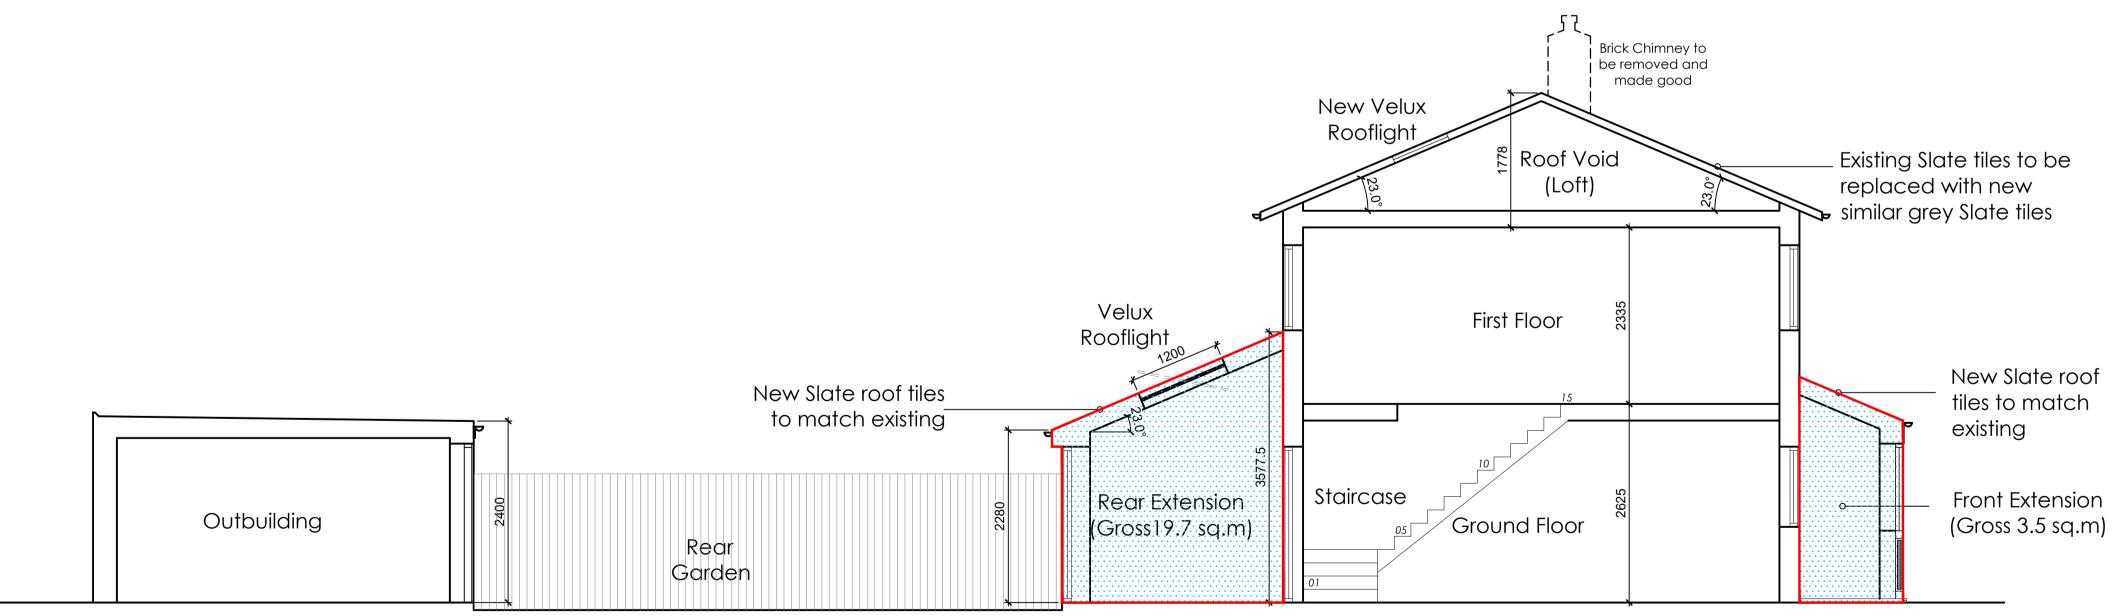

01-EXISTING SECTION A-A

02-PROPOSED SECTION B-B

3

## - Existing Outline of Building

 Proposed Extension line for Planning application Proposed new Extension

|                                               | A1 Shee                                                                                                                                                                                                                                                                                                                                                                           | et Size            |                                                                                       |                                         |            |
|-----------------------------------------------