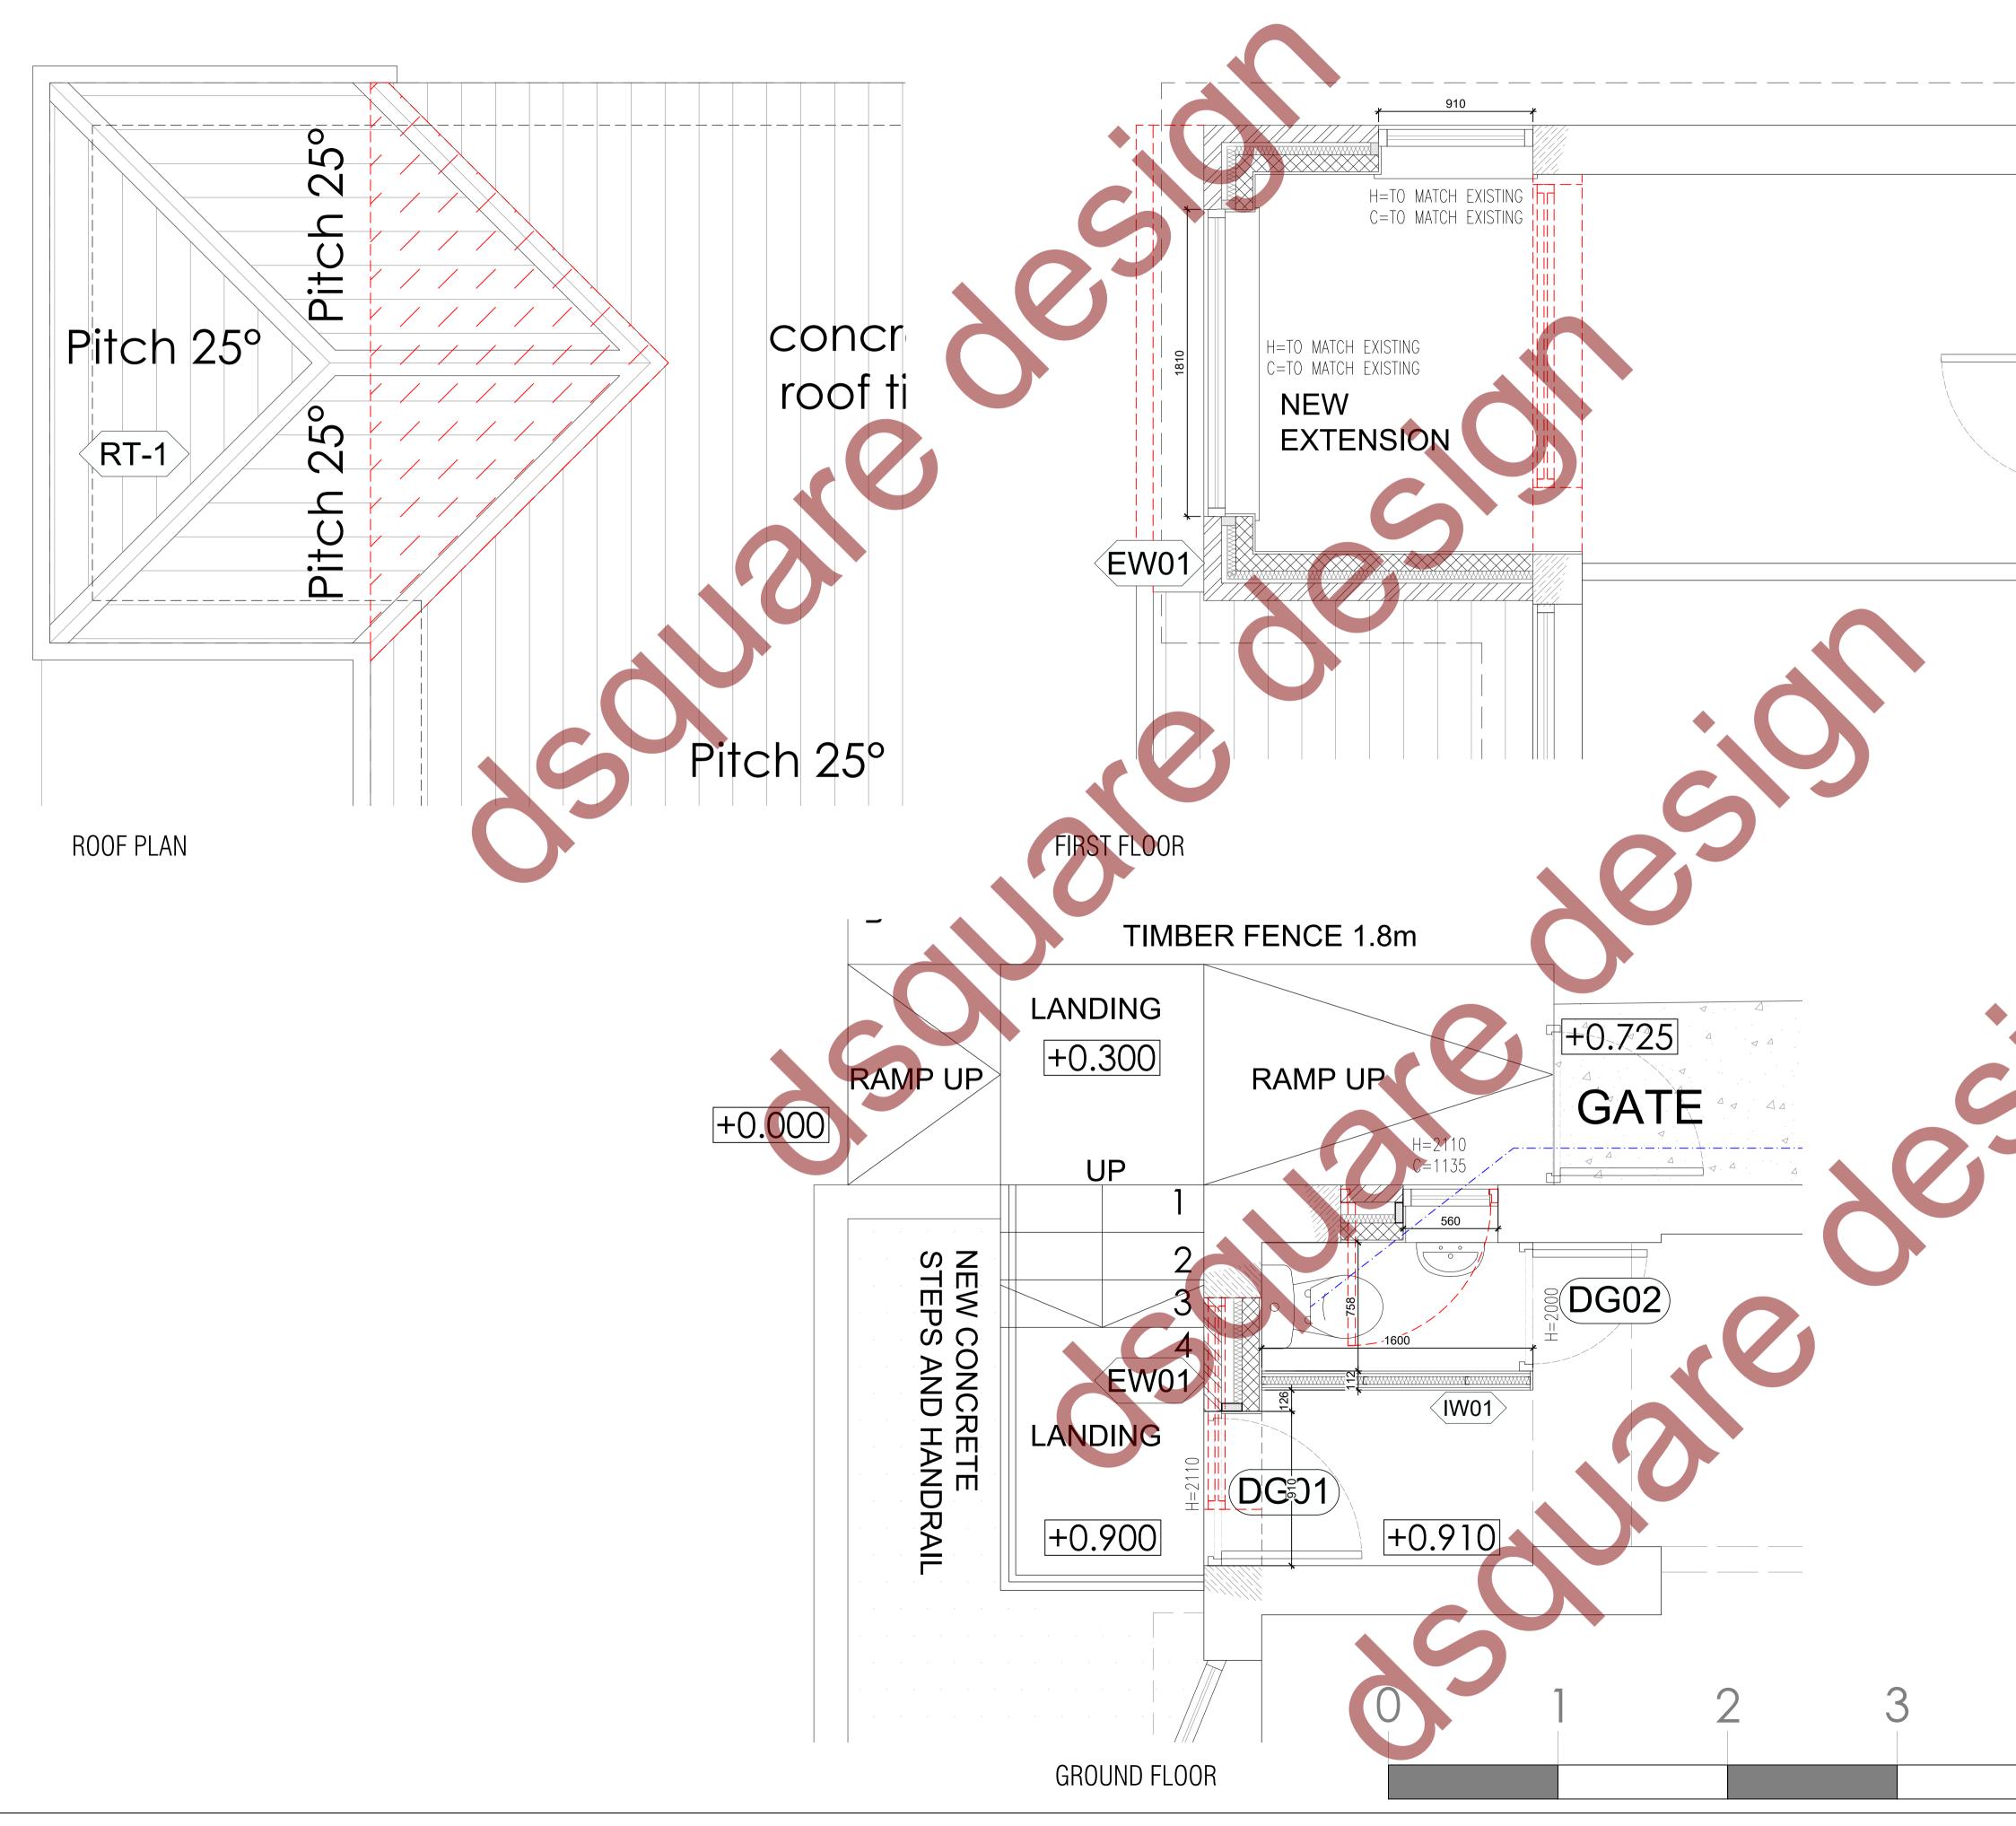

| Demolition lines, Existing to<br>be demolished | A1 Sheet Size   NOTES:   1. All dimensions and levels are to be checked on site by the Main Contractor before work commences.<br>The Architect is to be informed immediately of any discrepancies.   2. Do not scale this drawing, use written dimensions only.   3. All dimensions are in millimetres unless otherwise stated. |                                                          |                                                                        |                                         |       |  |
|------------------------------------------------|---------------------------------------------------------------------------------------------------------------------------------------------------------------------------------------------------------------------------------------------------------------------------------------------------------------------------------|----------------------------------------------------------|------------------------------------------------------------------------|-----------------------------------------|-------|--|
|                                                | 4. All dim                                                                                                                                                                                                                                                                                                                      | ensions are in m<br>ensions to be vo<br>ght of dsquare o | riefied on site.                                                       |                                         |       |  |
|                                                | Rev Da                                                                                                                                                                                                                                                                                                                          |                                                          | ed for Building                                                        | CONTROL APP                             | ROVAL |  |
|                                                |                                                                                                                                                                                                                                                                                                                                 |                                                          |                                                                        |                                         |       |  |
|                                                |                                                                                                                                                                                                                                                                                                                                 |                                                          |                                                                        |                                         |       |  |
|                                                | Status<br>BUIL<br>Project                                                                                                                                                                                                                                                                                                       |                                                          |                                                                        |                                         | VAL   |  |
|                                                |                                                                                                                                                                                                                                                                                                                                 | 36, Marlborough Road<br>Stevenage<br>Herts SG2 9HN       |                                                                        |                                         |       |  |
|                                                | Client                                                                                                                                                                                                                                                                                                                          |                                                          | Mr. & Mrs. Hayden                                                      |                                         |       |  |
|                                                | Title                                                                                                                                                                                                                                                                                                                           | Proposed Detailed Plans                                  |                                                                        |                                         |       |  |
|                                                | Scale                                                                                                                                                                                                                                                                                                                           | 1:20 at                                                  | A1                                                                     | Drawn by                                | DD    |  |
|                                                | Date                                                                                                                                                                                                                                                                                                                            | 10/06/                                                   | 8                                                                      |                                         |       |  |
| 4 5                                            |                                                                                                                                                                                                                                                                                                                                 | EMAIL: enquiri<br>website: wv                            | are de<br>al drawin<br>es@dsquarect<br>ww.dsquarecter<br>ne: 078962410 | ng servi<br>lesign.co.uk<br>esign.co.uk |       |  |